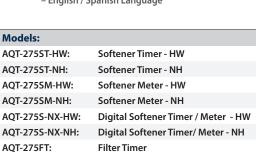

# **AQT-275**

## **PRODUCT SPECIFICATIONS**

#### **AQT-275 Control Valves**

Aquatrol 275 Control Valves offer a flanged body design for convenient maintenance and are made of solid lead-free brass for superior strength and durability. The AQT-275 also offers a NH piston and is 5 cycle adjustable.

#### **FEATURES**

- · Lead free brass body
- · Adjustable 5 cycle control (Mech. & Digital NX)
- · Residential / light commercial applications
- Backwash capacity for tanks up to 21" (Filters) and 30" (Softeners) diameter
- 1" Control valve
- · NH option available
- · Time clock: 12 days
- Meter NX: immediate / delayed regeneration
- Digital NX Controller:
  - Remote Signal
  - Aux. Relay
  - Chemical Pump Option
  - English / Spanish Language